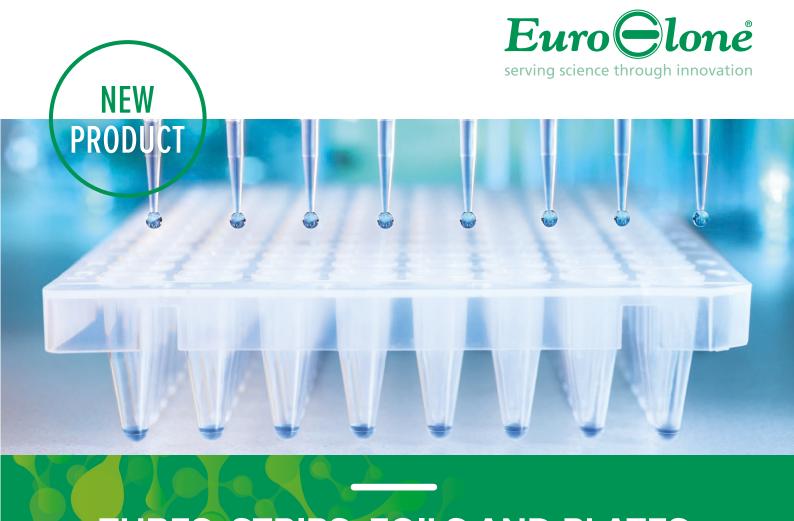

# TUBES, STRIPS, FOILS AND PLATES Introducing Our All-New Range of PCR and qPCR Consumables

#### MAIN FEATURES OF PRIMO® TUBES, STRIPS AND PLATES

- · Made from high-quality polypropylene and manufactured in an ISO 9001:2015 certified production facility.
- Free from DNA, RNA, DNases, RNase, pyrogens and PCR inhibitors to ensure accurate and consistent performance.
- Available in multiple skirt options.
- Compatible with the most used devices on in the market.

#### **ADDITIONAL FEATURES OF PRIMO® PLATES**

- Wells with alphanumeric coding for easy sample tracking.
- · Raised well rims for a perfect sealing.
- Frosted and white plates designed to enhance signal-to-noise ratios.